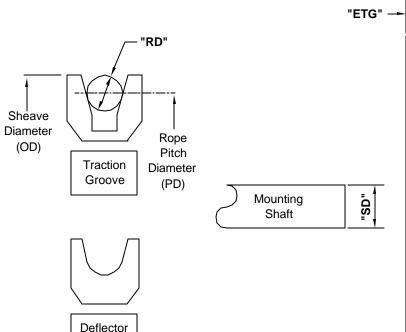

## Please furnish the following information

Groove

| Type of Sheave Req'd     | ☐ Trac | ction | □Deflector |
|--------------------------|--------|-------|------------|
|                          |        |       | Values     |
| Sheave Diameter          | "OD"   |       |            |
| Rope Pitch Dia.          | "PD"   |       |            |
| Number of Grooves        | "GR"   |       |            |
| Wire Rope Diameter       | "RD"   |       |            |
| Distance Between Grooves | "BG"   |       |            |
| Mounting Shaft Diameter  | "SD"   |       |            |
| Edge to 1st Grv. Center  | "ETG"  | ·     |            |
| Sheave Width             | "W"    | ·     |            |