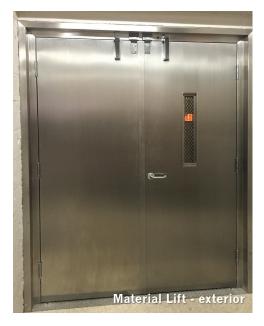

Constructed of sturdy stainless steel, the scissor gate construction and double door openings allow for cargo to be seamlessly passed through the lift and out the other side. The monthly savings from dramatically reduced maintenance costs has enabled the school to invest in other programs.