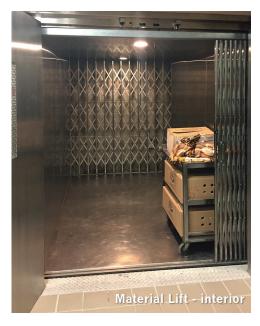

Constructed of sturdy stainless steel, the scissor gate construction and double door openings allow for cargo to be seamlessly passed through the lift and out the other side. The monthly savings from dramatically reduced maintenance costs has enabled the school to invest in other programs.

This project is one of the largest material lifts Matot has ever built, and is already an integral part of the school dining area. The Matot material lift will last for the life of the building, and will help the school staff work more efficiently for years to come.