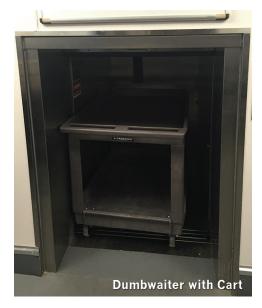

The Matot Model 101 Ambassador Drum Dumbwaiter is 36 inches by 36 inches and has a total load capacity of 500 pounds. With a total travel time of less than nineteen seconds between floors, the Matot dumbwaiter increases the efficiency of the Deer Path Inn wait staff by allowing them to roll heavy carts of food to the dumbwaiter and shuttle them between floors.

In addition, the sturdy stainless steel cab is easy to clean and provides a robust, reliable food delivery system that cycles hundreds of times a day without incident. Expertly installed by Lakeland Larson Elevator Company of Waukegan, IL, the Matot dumbwaiter will pay for itself many times over with efficiency savings and last the life of the building.