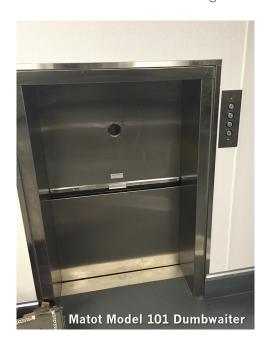

The Matot Model 101 Ambassador Drum Dumbwaiter is 36 inches by 36 inches and has a total load capacity of 500 pounds. With a total travel time of less than nineteen seconds between floors, the Matot dumbwaiter increases the efficiency of the Deer Path Inn wait staff by allowing them to roll heavy carts of food to the dumbwaiter and shuttle them between floors.

In addition, the sturdy stainless steel cab is easy to clean and provides a robust, reliable food delivery system that cycles hundreds of times a day without incident. Expertly installed by Lakeland Larson Elevator Company of Waukegan, IL, the Matot dumbwaiter will pay for itself many times over with efficiency savings and last the life of the building.