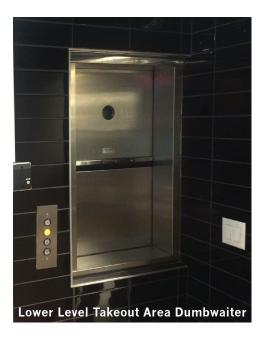

In addition, the lower level kitchen required an efficient way to deliver takeout orders for walk up deliveries.

Matot was proud to custom design a dumbwaiter to meet these challenges. The Matot Model 110 dumbwaiter has a 200 lb capacity and a 24 inch by 24 inch by 36 inch cab, giving it the ability to handle large heavy trays of food. With a 17 second travel time between floors, the Matot dumbwaiter quickly transports food orders from the kitchen to the takeout area below.