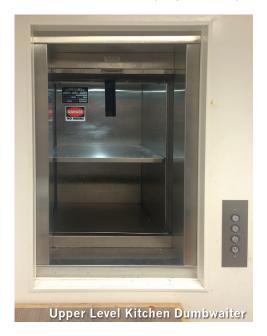

In addition, the lower level kitchen required an efficient way to deliver takeout orders for walk up deliveries.

Matot was proud to custom design a dumbwaiter to meet these challenges. The Matot Model 110 dumbwaiter has a 200 lb capacity and a 24 inch by 24 inch by 36 inch cab, giving it the ability to handle large heavy trays of food. With a 17 second travel time between floors, the Matot dumbwaiter quickly transports food orders from the kitchen to the takeout area below.