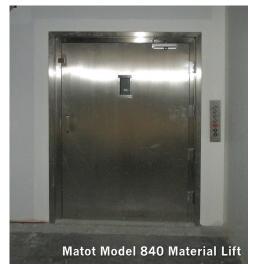

Installed by Thyssen Krupp Elevators out of Bellevue, WA, the Matot Model 840 Material Lift is 48 inches wide, 72 inches deep and has a height of 72 inches. With a 1200 lb capacity,

this custom designed Matot material lift can manage large loads between floors and transports pallets, carts and boxes. The 20 second travel time between floors ensures that cargo and food is transported quickly, freeing up employees to perform other tasks and greatly increasing overall employee safety and efficiency.