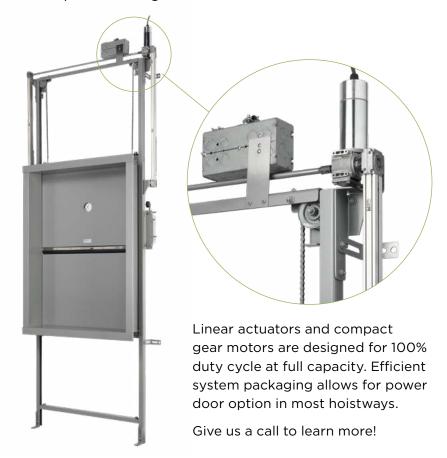

## MATOT INTRODUCES "SMART DOOR" TECHNOLOGY

Matot is proud to launch the industry's first individual power door operator system for commercial dumbwaiter and material lift products. Leading edge technology built upon decades of power door experience will provide added reliability and performance for our customers.

- Hi-tech, reliable design features individual operator for each hoistway door and car gate
- Factory adjusted operators lift doors from both sides for stable operation
- Variable speed motor controllers provide smooth operation and precise control
- Individual motors improve reliability, installation and alignment issues
- Tolerant of hoistway imperfections
- Networked CAN-Bus control option for Matot "Smart Door" operation
- · Simplified wiring