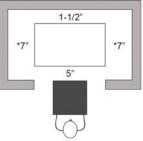

# Heavy Duty / Material Lift: 750-2500 Pounds SPACE REQUIREMENTS FOR STANDARD RISE, STANDARD SPEED

Single Opening: All openings face the same direction.

Front and rear openings

- \* NOTE: If a collapsible gate is required the right OR left dimension must increase as indicated below; consistent with the hinge side of the swing doors.
  - Car widths 24"-30": Door hinge side dimension must increase to 8"
  - Car widths 31"-36": Door hinge side dimension must increase to 9"
  - Car widths 37"-42": Door hinge side dimension must increase to 11"
  - Car widths 43"-48" (MAX): Door hinge side dimension must increase to 12"