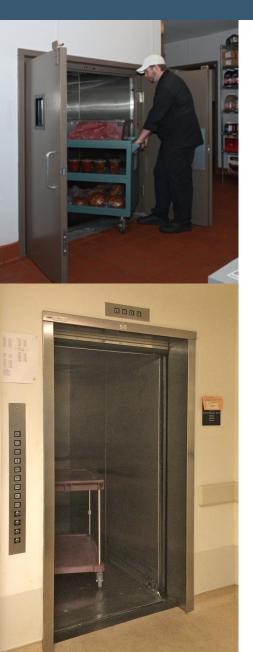

# **Material Lifts**

Do you need a reliable material handling system to move cargo vertically between floors? A Matot Material Lift is your sustainable solution!

## STANDARD FEATURES

- Lift distance up to 50 feet
- Standard speed 40 feet/minute
- Floor level loading
- Two loading configurations single side or opposite sides
- Equally suited for light or heavy loads
- Appropriate for occasional duty or continuous duty
- Elevator type precision guide rails
- Manually operated vertical biparting, slide up and swing type UL fire rated entrances
- Architectural grade stainless steel or primed finishes

| MATERIAL LIFTS                                                                                                           |                                                     |  |  |
|--------------------------------------------------------------------------------------------------------------------------|-----------------------------------------------------|--|--|
| Features                                                                                                                 | Benefits                                            |  |  |
| Uses less energy than a passenger elevator                                                                               | Cost savings!                                       |  |  |
| Takes less space than a passenger elevator                                                                               | More building space available for other uses        |  |  |
| Custom-built for your needs                                                                                              | Cost and efficiency savings when planning a project |  |  |
| Loads up to 2,500 lbs.                                                                                                   | Custom-designed for medium to heavy duty projects   |  |  |
| Easier to keep hazardous cargo or contaminated material separated (especially important for hospital or laboratory uses) | Keeps people safe                                   |  |  |