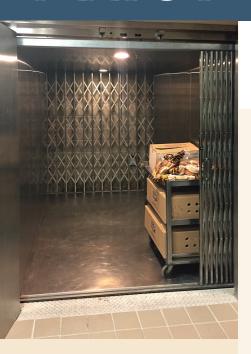

# **Material Lifts**

Do you need a reliable material handling system to move cargo vertically between floors? A Matot Material Lift is your sustainable solution!

## STANDARD FEATURES

- Lift distance up to 50 feet
- Standard speed 40 feet/minute
- Floor level loading
- Two loading configurations single side or opposite sides
- Equally suited for light or heavy loads
- Appropriate for occasional duty or continuous duty
- Elevator type precision guide rails
- Manually operated vertical biparting, slide up and swing type UL fire rated entrances
- Architectural grade stainless steel or primed finishes