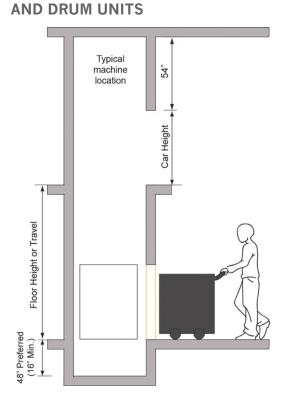

# Heavy Duty / Material Lift: 750-2500 Pounds SPACE REQUIREMENTS FOR STANDARD RISE, STANDARD SPEED

Single Opening: All openings face the same direction.

Front and rear openings

- \* NOTE: If a collapsible gate is required the right OR left dimension must increase as indicated below; consistent with the hinge side of the swing doors.
  - Car widths 24"-30": Door hinge side dimension must increase to 8"
  - Car widths 31"-36": Door hinge side dimension must increase to 9"
  - Car widths 37"-42": Door hinge side dimension must increase to 11"
  - Car widths 43"-48" (MAX): Door hinge side dimension must increase to 12"

## SUGGESTED CAR SIZES: HEAVY DUTY MATERIAL LIFT

Custom car sizes are available at no extra charge.

### **Standard Inside Dimensions (Inches)**

| CAR SIZE | WIDTH | DEPTH | HEIGHT |
|----------|-------|-------|--------|
| L        | 36    | 48    | 60     |
| M        | 48    | 48    | 60     |
| N        | 48    | 60    | 72     |
| 0        | 48    | 72    | 72     |
| Р        | 48    | 84    | 84     |
| Q        | 48    | 96    | 90     |