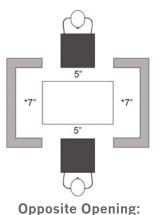

# Heavy Duty / Material Lift: 750-2500 Pounds SPACE REQUIREMENTS FOR STANDARD RISE, STANDARD SPEED

Single Opening: All openings face the same direction.

Front and rear openings

- \* NOTE: If a collapsible gate is required the right OR left dimension must increase as indicated below; consistent with the hinge side of the swing doors.
  - Car widths 24"-30": Door hinge side dimension must increase to 8"
  - Car widths 31"-36": Door hinge side dimension must increase to 9"
  - Car widths 37"-42": Door hinge side dimension must increase to 11"
  - Car widths 43"-48" (MAX): Door hinge side dimension must increase to 12"