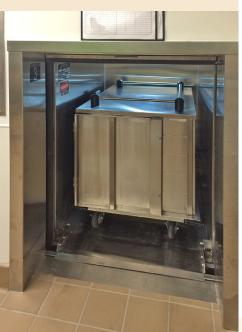

## STANDARD FEATURES – WINDING DRUM MACHINES

- Lift distance up to 50 feet
- Standard speed 50 feet/minute
- Floor level or counter height loading
- Three loading configurations single side, opposite sides, adjacent side
- Utilizes vertical bi-parting type doors as selected
- UL listed door locks
- Equally suited for light or heavy loads
- Appropriate for occasional duty or continuous duty
- Elevator type precision guide rails
- Manually operated vertical biparting, slide up and swing type UL fire rated entrances

- Architectural grade stainless steel or primed finishes
- Commercial grade construction throughout
- Performance proven drive systems to match your application requirements
- UL approved microprocessor control systems
- Equipment is manufactured to meet or exceed the requirements of ANSI A17.1 / CSA B44 code as a dumbwaiter
- Low cost installation
- Minimum maintenance requirements