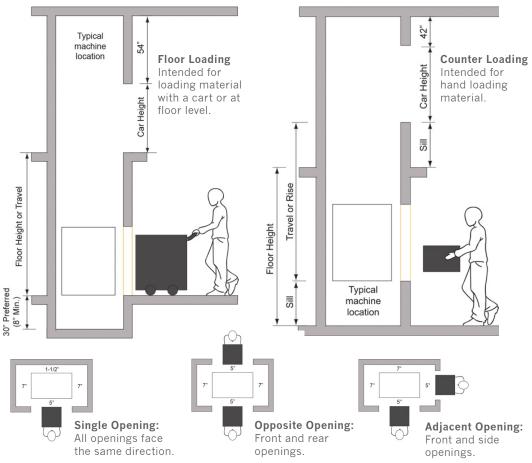

## Medium Duty / Dumbwaiter: 100 – 750 Pounds SPACE REQUIREMENTS FOR STANDARD RISE, STANDARD SPEED AND DRUM UNITS

### SUGGESTED CAR SIZES: MEDIUM DUTY DUMBWAITERS

Custom car sizes are available at no extra charge.

### Standard Inside Dimensions (Inches)

| CAR SIZE | WIDTH | DEPTH | HEIGHT |
|----------|-------|-------|--------|
| А        | 18    | 18    | 24     |
| В        | 20    | 20    | 30     |
| С        | 20    | 24    | 30     |
| D        | 24    | 24    | 36     |
| E        | 24    | 30    | 36     |
| F        | 28    | 24    | 36     |
| G        | 30    | 30    | 36     |
| Н        | 30    | 42    | 48     |
|          | 30    | 48    | 48     |
| J        | 36    | 36    | 36     |
| K        | 36    | 38    | 48     |

The maximum area of the car platform is one square meter: 1550 inches (W x D). The maximum height of a Medium Duty car is  $4' \cdot 0''$  (48 inches) tall.

Copyright 2016 © Matot, Inc. All rights reserved worldwide. All content in this document is the property of Matot, Inc. and may not be used or reproduced without permission.