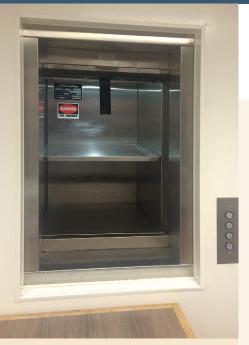

## **Dumbwaiters**

Do you need a reliable material handling system to move cargo vertically between floors? A Matot Dumbwaiter is your sustainable solution!

## STANDARD FEATURES – WINDING DRUM MACHINES

- Lift distance up to 50 feet
- Standard speed 50 feet/minute
- Floor level or counter height loading
- Three loading configurations single side, opposite sides, adjacent side
- Utilizes vertical bi-parting type doors as selected
- UL listed door locks
- Equally suited for light or heavy loads
- Appropriate for occasional duty or continuous duty
- Elevator type precision guide rails
- Manually operated vertical biparting, slide up and swing type UL fire rated entrances