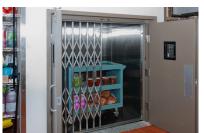

## What do you need to lift today?

Matot's extensive product line serves virtually every industry. Our depth of experience means we have a unique understanding of what unit, standard or customized, will be best for your project.

We can fit your needs based on what you want to lift, size of materials, available space, how far the contents need to go and how fast and how often.

Our dumbwaiters are differentiated by LIGHT, MEDIUM and HEAVY duty lifting models.

- Net load capacities range from 100 pounds and up to fit your requirements.
- Standard car sizes start at 18" and up to fit your needs.
- Our units can lift from two to ninety stories, and up to 300 feet per minute.