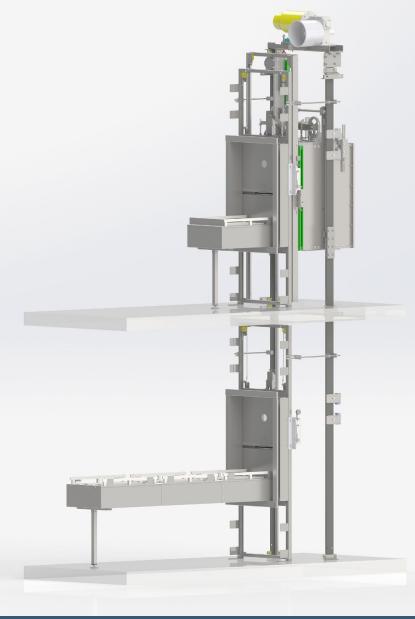

## Solutions that save time and money.

Matot has created a completely automated solution for small-load material handling.

Our **Automatic Delivery System** couples high performance vertical lift systems with reliable horizontal transfer equipment.

A reliable and cost effective alternative to manual methods, materials are delivered automatically without dependence on operating personnel – no manual loading, unloading, or waiting. And, our system can be expanded and reprogrammed to suit changing material flow requirements.