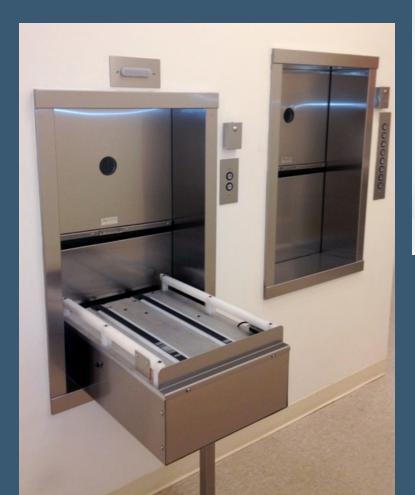

#### FI FXIBII ITY

Stop at floor level for cart loading or counter height for hand loading, with openings on different sides.

Depending on model, counter or floor loading is an option, as well as single, opposite or adjacent side loading openings.

If it's Modernization or Customization that's needed, Matot is the expert.